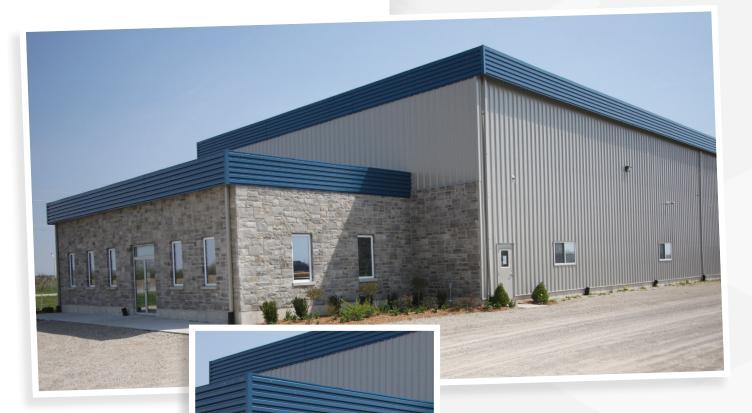

The Heron Blue StrucSeal parapet band creates an attractive accent on this Stone Grey StormSeal building.

## THE STRENGTH OF STEELWAY

A Parapet Band is a great option for customers who want to add a unique design feature to their building. This economical solution provides an impressive architectural look to any steel building. In some cases, customers desire the traditional flat roof look of a conventional or hybrid steel building. The Parapet Band allows the building owner to benefit from the low maintenance costs of a steel roof in combination with a flat roof look. The system uses L shaped brackets fastened to the ribs of the RTL-24 standing seam roof using special clamps that eliminate roof penetrations. These brackets create the framework to support the horizontal siding and provide clearance for a standard gutter at the eave. Trim finishes off the edges for a clean and attractive look.