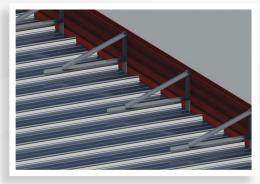

## THE STRENGTH OF STEELWAY

A Parapet Band is a great option for customers who want to add a unique design feature to their building. This economical solution provides an impressive architectural look to any steel building. In some cases, customers desire the traditional flat roof look of a conventional or hybrid steel building. The Parapet Band allows the building owner to benefit from the low maintenance costs of a steel roof in combination with a flat roof look. The system uses L shaped brackets fastened to the ribs of the RTL-24 standing seam roof using special clamps that eliminate roof penetrations. These brackets create the framework to support the horizontal siding and provide clearance for a standard gutter at the eave. Trim finishes off the edges for a clean and attractive look.

Special clamps attach the support structure to the roof system.

Contact Steelway Building Systems to learn more about this Beyond the Box idea and how to integrate it into your upcoming project.